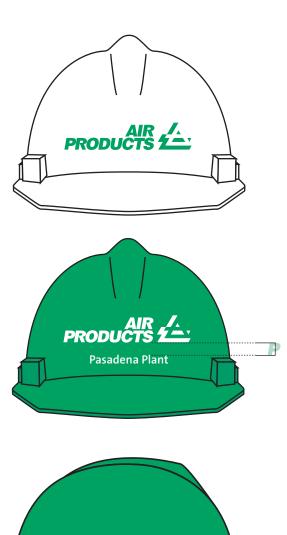

### Hard hats and caps

The recommended color for all hard hats, caps, jackets, pants, and shirts is white or Air Products green, but other colors are acceptable if required by customer or safety guidelines. The logo and text are Air Products green on a white background, or reverse to white on an Air Products green background. The use of black text is also acceptable. The colors of all materials should be chosen to match Air Products green as closely as possible.

If text needs to be incorporated onto any item, preferred typography guidelines should be adhered to and the area around the logo should be kept to one "P" height as specified in the Basic Standards section.

#### Logo Size:

with text – 2" without text – 3"