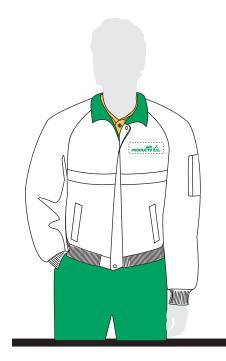

# 16. Uniforms (Rev. Jan25)

Staff uniforms are an important signal of our presence. They are what make Air Products people recognizable to our customers. Consistent use of our logo, corporate colors and typography reinforces our professionalism and attention to detail, and safety standards.

### Hard hats and caps

The recommended color for all hard hats, caps, jackets, pants, and shirts is white or Air Products green, but other colors are acceptable if required by customer or safety guidelines. The logo and text are Air Products green on a white background, or reverse to white on an Air Products green background. The use of black text is also acceptable. The colors of all materials should be chosen to match Air Products green as closely as possible.

These guidelines should be adhered to unless specific safety guidelines dictate otherwise.

Preferred production processes are either silk screening or embroidery. If a label is required, it should be placed in the upper left corner and be embroidered.

Basic guidelines are provided. However, detailed specifications need to be developed for each new uniform. Contact the Air Products' Corporate Communications team for further direction.