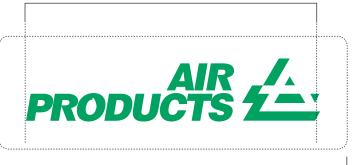

If text needs to be incorporated onto any item, preferred typography guidelines should be adhered to and the area around the logo should be kept to one "P" height as specified in the Basic Standards section.

#### Logo Size:

with text – 2" without text – 3"

#### Preferred Typography:

TheSans plain. Use of OpenSans is also acceptable.

Use only approved reproduction art for logo.

#### Signature Colors:

Air Products green (Pantone® 347) and white. Black text is acceptable.