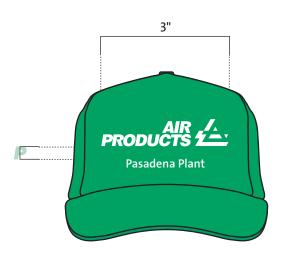

### Hard hats and caps

The recommended color for all hard hats, caps, jackets, pants, and shirts is white or Air Products green, but other colors are acceptable if required by customer or safety guidelines. The logo and text are Air Products green on a white background, or reverse to white on an Air Products green background. The use of black text is also acceptable. The colors of all materials should be chosen to match Air Products green as closely as possible.

If text needs to be incorporated onto any item, preferred typography guidelines should be adhered to and the area around the logo should be kept to one "P" height as specified in the Basic Standards section.

#### Logo Size:

with text – 2" without text – 3"