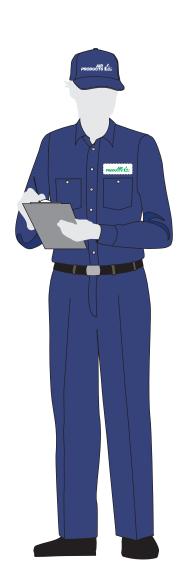

# 16. Uniforms (Rev. Jan25)

Staff uniforms are an important signal of our presence. They are what make Air Products people recognizable to our customers. Consistent use of our logo, corporate colors and typography reinforces our professionalism and attention to detail, and safety standards.

### Hard hats and caps

The recommended color for all hard hats, caps, jackets, pants, and shirts is white or Air Products green, but other colors are acceptable if required by customer or safety guidelines. The logo and text are Air Products green on a white background, or reverse to white on an Air Products green background. The use of black text is also acceptable. The colors of all materials should be chosen to match Air Products green as closely as possible.

## Clothing

#### Logo Size:

with text – 2" without text – 3"

#### Preferred Typography:

TheSans plain. Use of OpenSans is also acceptable.

Use only approved reproduction art for logo.

#### Signature Colors:

Air Products green (Pantone® 347) and white. Black text is acceptable.