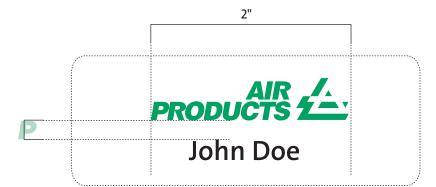

#### Logo Size:

with text – 2"
without text – 3"

#### Preferred Typography:

The Sans plain. Use of Open Sans is also acceptable.

Use only approved reproduction art for logo.

#### **Logo Colors:**

Air Products green (Pantone® 347) and white. Black text is acceptable.

"

4"

PRODUCTS 2-1

John Doe