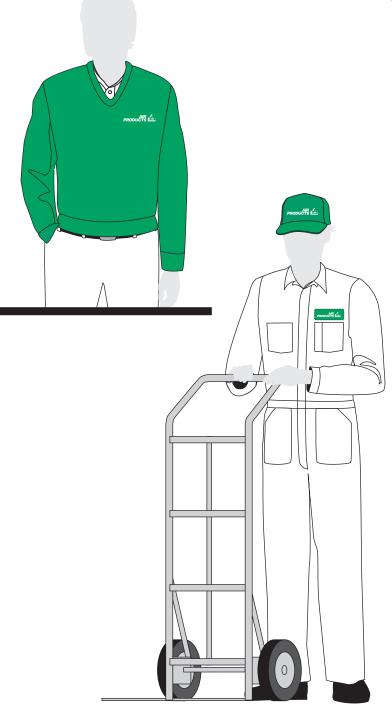

# 16. Uniforms (Rev. Jan25)

Staff uniforms are an important signal of our presence. They are what make Air Products people recognizable to our customers. Consistent use of our logo, corporate colors and typography reinforces our professionalism and attention to detail, and safety standards.

### Hard hats and caps

The recommended color for all hard hats, caps, jackets, pants, and shirts is white or Air Products green, but other colors are acceptable if required by customer or safety guidelines. The logo and text are Air Products green on a white background, or reverse to white on an Air Products green background. The use of black text is also acceptable. The colors of all materials should be chosen to match Air Products green as closely as possible.

## Clothing

#### Logo Size:

with text – 2" without text – 3"

#### Preferred Typography:

TheSans plain. Use of OpenSans is also acceptable.

Use only approved reproduction art for logo.

#### Signature Colors:

Air Products green (Pantone® 347) and white. Black text is acceptable.